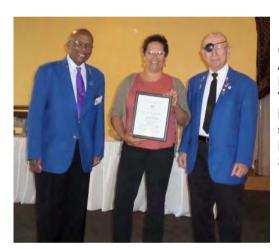

#### California High Twelve Association, Oakland High Twelve Club #2:

Meets on the fourth Monday of the month at the beautiful Oakland Scottish Rite Center in Oakland, California at High Twelve.

On their meeting of October 24th, a very interesting program was presented by *Dr. Pam Norton, PhD. Director of the Oakland Scottish Rite Language Center.* Dr. Norton informed us that they are currently treating some 45 individuals per month with some form of learning disorder, most with face to face evaluations and training, but others through the internet or social media, thus allowing the center to help more individuals overcome their learning obstacles. Dr. Norton advised us that they are using a more modern approach to identifying the root causes facing the individuals including identifying that part of the brain that controls the deficiencies that hampers the individuals ability to learn, be it memory, speech impairment, spelling or reading, etc.

Her talk was very well received and most informative. We commend the Language Centers for their inventive and most well-meaning approach to helping the learning disadvantaged.

(Left) Dr. Norton receiving a Certificate of Appreciation from (L to R) Past State President and Past Club President Cleveland Valrey; *Dr. Norton* and Past Club President Loren Piper; Program Chair. Article submitted by Howard Roberts, PCP, Club President and Spencer Sargent, PSP, Club Secretary.