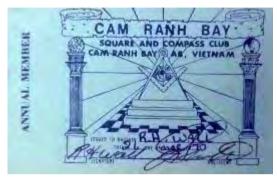

#### Colorado High Twelve Association, Denver High Twelve Club #11:

Editor's Note: Brethren, This is the most interesting article I have received in the nine

years I have been the Editor of the Monthly Update. When I read the article, I couldn't believe they had a High Twelve Club in Viet Nam. When I was stationed there, I never heard about any Masonic organizations that were in existence. Here is the article.

Brother Merv,

I recently came across my membership card for my High Twelve Club, while stationed with the Air Force at Cam Ranh Bay Air Base, Viet Nam, from November 1969

to November 1970. I don't remember how many members we had in the club as it has been 46 years this November. I left from Davis-Monthan AFB, Tucson, Arizona and returned to Charleston AFB, SC. I am currently a member and 2nd VP of the Denver High Twelve Club and Aurora Lodge 156 in Aurora, CO. Fraternally, Rich ard Wall, Msgt. USAF (Retired.)

Richard, This is the most interesting article I have received in the 9 years as Editor of

the Monthly Update. I am going to forward it to the International Secretary, who will run it in the next issue of the High Twelvian. Can you send me a current photo, so we can include it in the article. Mery Harris

Brother Merv, I found a then photo August 1970 at Cam Ranh Bay and a now photo, Aurora, CO, October 2016. I was in Accounting and Finance Career Field, hence the office environment in the picture. Hope they are what you asked for in your email. Rich

Bro. Wall, I wanted to let you know that your submission will be used the fall edition of *The High Twelvian*.

Now for a bit of my history, my father and I were both Past Presidents of Roadrunner High Twelve Club #478 [closed 12/30/00] that met at the 'old' NCO club and later the new Officer's Club at DMAFB. I was also club secretary for about 10 years before moving to Phoenix in 1987. In 1982 I was the Arizona Association President and now into my 5th year as International Secretary. So, yes indeed it is a small world!