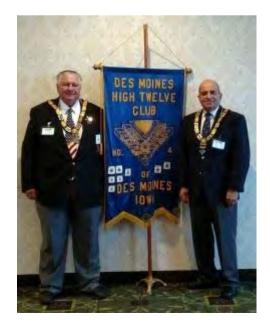

#### North Central High Twelve Association, Des Moines High Twelve Club No. 4:

The club meets on Wednesdays at 11:15 a.m., at the Downtown Holiday Inn, located at 6th Avenue and I-235. The Club was Chartered April 18, 1925.

Greeting from President Doug Stephenson. Brethren It was a pleasure for Des Moines High Twelve Club No. 4, to be hosting the 70th North Central Association [NCA] Mid-Year-Conference, last Friday, October 28-29, 2016, at the Downtown Holiday Inn. On Friday, the High Twelve members from the clubs representing the North Central Association, were treated to a tour of the Capitol Building; and at the Holiday Inn enjoyed a social period in the lower level lounge followed by a banquet featuring entertainment by Jonathan May, renowned magician. The Program was highlighted by an appearance of International High Twelve President, Dr. Ronald Woods, who addressed the audience on numerous topics. High Twelve International 2nd VP, Joseph Santisteban, was also present. Also, present was PIP Roger Hansen and wife Lonnie and Illinois President Charles Coffey and his wife Donna. The semiannual event concluded Saturday, October 29, 2016, with the morning session and Noon luncheon. At the morning session with business conducted by the NCA officers with President Steve Smith presiding, International High Twelve President, Dr. Ron Woods, along with the International Club 2nd Vice President, Joseph Santisteban, and Past International President, Roger Hansen, addressed the audience with remarks. At that session, each NCA High Twelve Club's President gave reports on their clubs since the Annual Convention in Algona last spring. Other significant High Twelve dignitaries addressed the audience.

An announcement was made on the 71st Annual Meeting of North Central Association High Twelve [lowa and South Dakota] being held in Marshalltown, April 28-29, 2017. In the meantime, the Des Moines High Twelve Club there will be the final Family Night Out at Noah's Ark Restaurant on Thursday, November 17, 2016 at 6 PM. So far, close to twenty have made reservations handled by George Becker [270-7012]. High Twelve Club of Des Moines hopes to add a new member, Brother Keith A. Rhodes, Past Master of Acanthus Lodge No.632, who has applied for membership. If Brother Rhodes becomes a member, the club will have added three new members for 2016.

Please note in the Bulletin and in the 2016 Membership Roster the 2016 Membership Incentive Plan. You may also contact Brother Phil Enabnit, PP/PSP [971-2471/255-7600; masmedia@dwx.com Rewards from the 'incentive plan' are numerous, however, the top reward is that High Twelve will be significantly benefited. This month new officers will be chosen for 2017 on November 16, 2016. Again, those willing to serve should contact me or the Secretary, Brother Richard Anderson.